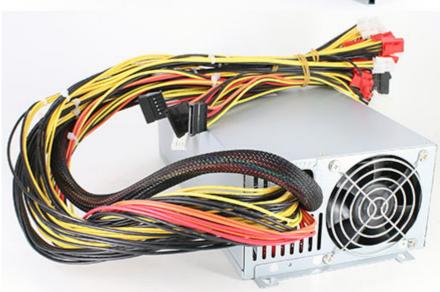

1315.00 EUR incl. 19% VAT, plus shipping

STC-121100

1100W DC ATX P4 Power Supply (9-18VDC)

Now you can power every PC in your car. 1kW power and Pentium-4 connector are giving you all possibilities! The ATX connector has 24 pins.

Dimensions  $150mm[W] \times 270mm[L] \times 86mm[H]$  ATX PS/2 size

Weight 4.7 kgs Input Voltage Range 9 - 18VDC

Output Power

1100W maximum

+3.3V: 35A **Output Power** +5.0V: 35A maximum (rails) +12.0V:92A Remote sensing +5V and +3.3V