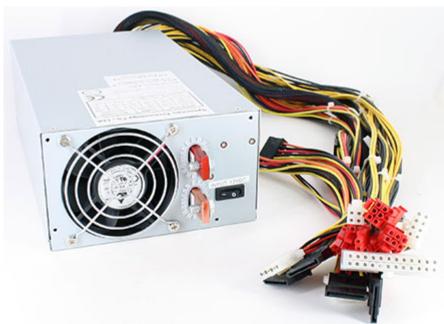

1315.00 EUR incl. 19% VAT, plus shipping

STC-121100

1100W DC ATX P4 Power Supply (9-18VDC)

Now you can power every PC in your car. 1kW power and Pentium-4 connector are giving you all possibilities! The ATX connector has 24 pins.

Dimensions  $150mm[W] \times 270mm[L] \times 86mm[H]$  ATX PS/2 size

Weight 4.7 kgs Input Voltage Range 9 - 18VDC

Output Power

1100W maximum

+3.3V: 35A **Output Power** +5.0V: 35A maximum (rails) +12.0V:92A Remote sensing +5V and +3.3V